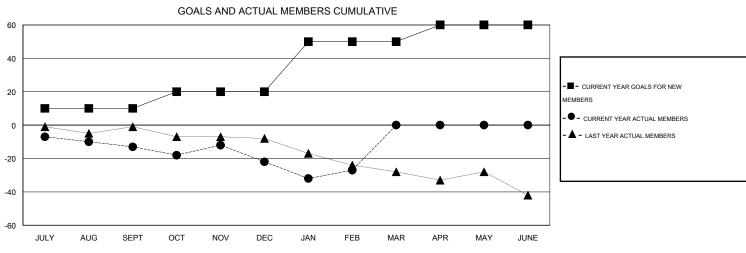

## LOCATION VIRGINIA

 $\mathsf{GMT}\;\mathsf{CA}\;1$ 

|               |                  | Clubs               |                            |                             | Members               |                    |                                  |                              |                             |  |
|---------------|------------------|---------------------|----------------------------|-----------------------------|-----------------------|--------------------|----------------------------------|------------------------------|-----------------------------|--|
|               | RESUI            | LTS FOR 2013-2014   |                            |                             | RESULTS FOR 2013-2014 |                    |                                  |                              |                             |  |
| QUARTER       | NEW CLUB<br>GOAL | ACTUAL NEW<br>CLUBS | ACTUAL<br>DROPPED<br>CLUBS | ACTUAL NET<br>GAIN/<br>LOSS | QUARTER               | NEW MEMBER<br>GOAL | ACTUAL TOTAL<br>MEMBERS<br>ADDED | ACTUAL<br>DROPPED<br>MEMBERS | ACTUAL NET<br>GAIN/<br>LOSS |  |
| JULY/AUG/SEPT | 0                | 0                   | 0                          | 0                           | JULY/AUG/SEPT         | 10                 | 13                               | 26                           | -13                         |  |
| OCT/NOV/DEC   | 0                | 0                   | 0                          | 0                           | OCT/NOV/DEC           | 10                 | 26                               | 35                           | -9                          |  |
| JAN/FEB/MAR   | 1                | 0                   | 0                          | 0                           | JAN/FEB/MAR           | 30                 | 13                               | 18                           | -5                          |  |
| APR/MAY/JUNE  | 0                | 0                   | 0                          | 0                           | APR/MAY/JUNE          | 10                 | 0                                | 0                            | 0                           |  |